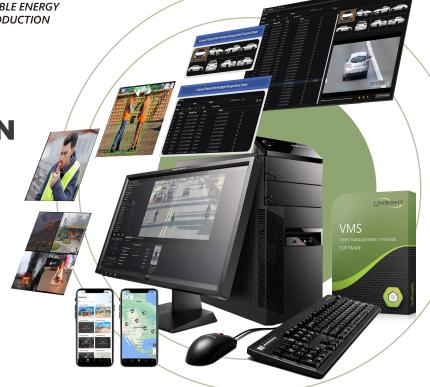

## **INTELLIGENT VIDEO** SURVEILLANCE SOLUTION

- Area Intrusion
- ✓ Virtual Electronic Fences
- ✓ Helmet/Uniform Detection
- ✓ Face/People/Vehicle Search
- ✓ Crowd Gathering Detection
- ☑ Flame and Smoke/Fog Detection
- ☑ Gas Leak Detection
- ✓ Suspicious Person Detection